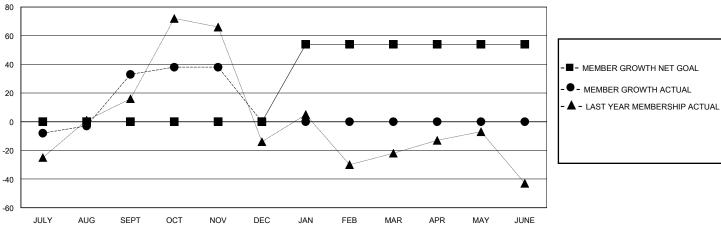

## District 4 L3

GMT: LOCATION CALIFORNIA GMT CA

| CIVIT.        |               | LOC         | // (I I O I ( O / L I I O I ) |                       |                         |                         | OWIT OF C                                          |  |
|---------------|---------------|-------------|-------------------------------|-----------------------|-------------------------|-------------------------|----------------------------------------------------|--|
|               | Club          | os          |                               | Members               |                         |                         |                                                    |  |
|               | RESULTS FOR   | R 2024-2025 |                               | RESULTS FOR 2024-2025 |                         |                         |                                                    |  |
| QUARTER       | NEW CLUB GOAL | NEW CLUBS   | DROPPED CLUBS                 | QUARTER MEN           | MBER GROWTH NET<br>GOAL | MEMBER GROWTH<br>ACTUAL | DROPPED<br>MEMBERS ACTUAL<br>(including transfers) |  |
| JULY/AUG/SEPT | 1             | 1           | 1                             | JULY/AUG/SEPT         | 0                       | 114                     | 67                                                 |  |
| OCT/NOV/DEC   | 0             | 0           | 0                             | OCT/NOV/DEC           | 0                       | 48                      | 29                                                 |  |
| JAN/FEB/MAR   | 2             | 0           | 0                             | JAN/FEB/MAR           | 54                      | 0                       | 0                                                  |  |
| APR/MAY/JUNE  | 3             | 0           | 0                             | APR/MAY/JUNE          | 0                       | 0                       | 0                                                  |  |

## GOALS AND ACTUAL MEMBERS CUMULATIVE

|                  |    | 1                              |                                 |              |   |
|------------------|----|--------------------------------|---------------------------------|--------------|---|
| DROPPED CLUBS: 1 |    | 27 CLUBS OF 54 ADDED 1 OR MORE | GENDER DISTRIBUTION             |              |   |
|                  |    | NEW MEMBERS                    | MALE                            | 592 (50.04%) |   |
|                  |    |                                | FEMALE                          | 590 (49.87%) |   |
| DROPPED MEMBERS  |    |                                |                                 |              |   |
| DECEASED         | 6  | CLICK HERE FOR CUMULATIVE      | TOTAL FAMILY UNIT MEMBERS       |              | 0 |
| CLUB CANCELLED   | 11 | MEMBERSHIP DATA                |                                 |              |   |
| OTHER            | 79 |                                | FAMILY MEMBERS PAYING HALF DUES |              | 0 |
| TOTAL            | 96 |                                |                                 |              |   |