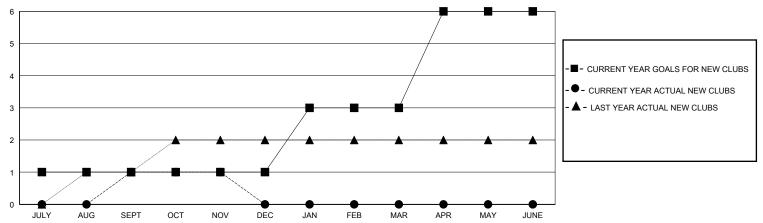

## District 4 L3

GMT: LOCATION CALIFORNIA GMT CA

| CIVIT.        |               | LOC         | // (I I O I ( O / L I I O I ) |                       |                         |                         | OWIT OF C                                          |  |
|---------------|---------------|-------------|-------------------------------|-----------------------|-------------------------|-------------------------|----------------------------------------------------|--|
|               | Club          | os          |                               | Members               |                         |                         |                                                    |  |
|               | RESULTS FOR   | R 2024-2025 |                               | RESULTS FOR 2024-2025 |                         |                         |                                                    |  |
| QUARTER       | NEW CLUB GOAL | NEW CLUBS   | DROPPED CLUBS                 | QUARTER MEN           | MBER GROWTH NET<br>GOAL | MEMBER GROWTH<br>ACTUAL | DROPPED<br>MEMBERS ACTUAL<br>(including transfers) |  |
| JULY/AUG/SEPT | 1             | 1           | 1                             | JULY/AUG/SEPT         | 0                       | 114                     | 67                                                 |  |
| OCT/NOV/DEC   | 0             | 0           | 0                             | OCT/NOV/DEC           | 0                       | 48                      | 29                                                 |  |
| JAN/FEB/MAR   | 2             | 0           | 0                             | JAN/FEB/MAR           | 54                      | 0                       | 0                                                  |  |
| APR/MAY/JUNE  | 3             | 0           | 0                             | APR/MAY/JUNE          | 0                       | 0                       | 0                                                  |  |

## GOALS AND ACTUAL NEW CLUBS CUMULATIVE